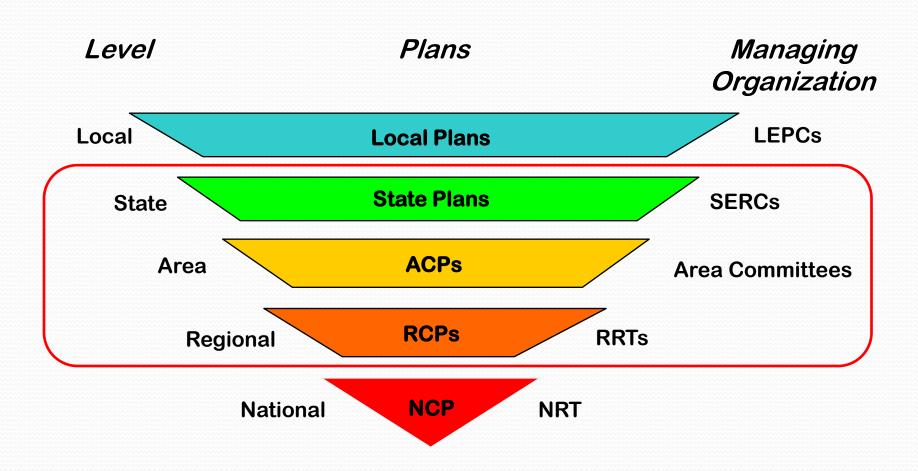

## National Response System

# NRS Planning Framework

## Enabling Legislation

- Clean Water Act
- Superfund (CERCLA)
- Washington State Law

#### National Contingency Plan

- Empowers
   Federal On Scene
   Coordinators
- Mandates coordination with key stakeholders in planning and response.

#### NW Area Contingency Plan

- Interagency agreement
- Blueprint for oil and hazmat response incidents in WA, OR and ID.

## **NW Area Contingency Plan**

- Master Oil and Hazardous Substance Response Plan for State/Federal Agencies
- Authorities, Jurisdiction, Policies, Procedures
- Tools, Templates, Forms, BMPs, Permits, etc.
  - JIC Manual
  - Safety Plan Template
  - Job Aids
- Response Strategies