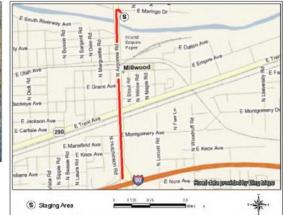

#### Response Strategies "2-Pagers"

Sulvert 5 lb dk

■ UnderflowDan

Ancher Point S Staging Area

nediately upstream of N Argonne er right anchor point. Portion of ted on photograph.

#### Site Contact Information

Inland Empire Paper Company
Ph: 509-924-1911 (Shift Supervisor)
Fax: 509-927-8461
Email: iep@iepco.com

#### Closest Address

9100 E Maringo Drive Spokane, WA 99206

#### **Driving Directions**

- Take Exit 287 on Interstate 90 in Spokane Valley, WA
- Travel North on North Argonne Road for 1.1 Miles
- Turn into empty lot on SE corner of N Argonne Road and E Maringo Drive
- . Stage equipment in empty lot. Notify Inland Empire Paper Company; the property owner