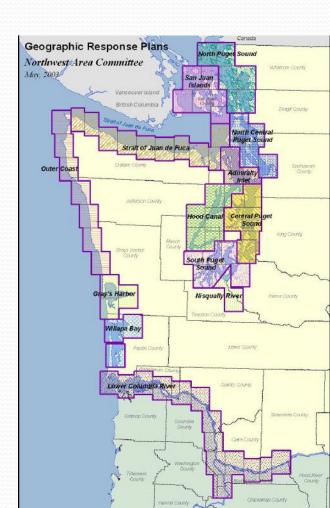

ately upstream of N Argonne er right anchor point. Portion of ted on photograph.



#### Site Contact Information

Inland Empire Paper Company
Ph: 509-924-1911 (Shift Supervisor)
Fax: 509-927-8461
Email: iep@iepco.com

#### Closest Address

9100 E Maringo Drive Spokane, WA 99206

#### **Driving Directions**

- Take Exit 287 on Interstate 90 in Spokane Valley, WA
- Travel North on North Argonne Road for 1.1 Miles
- Turn into empty lot on SE corner of N Argonne Road and E Maringo Drive
- . Stage equipment in empty lot. Notify Inland Empire Paper Company; the property owner

### Response Partner Resources









### Western Response Resource List



#### **Industry Drill Program**

- Contingency Plans
- Response Contractor Equipment
- NW Area Contingency Plan
- Geographic Response Plans