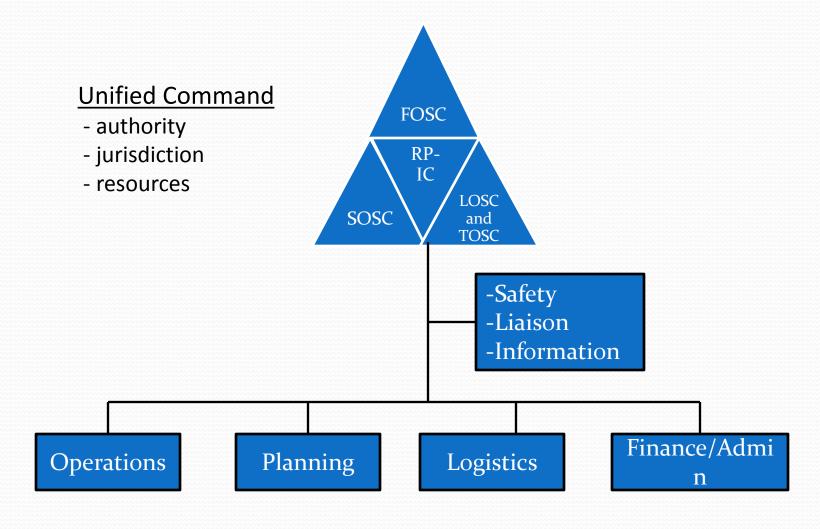

IDAHO 🔼

















## National Response System

## Enabling Legislation



- Clean Water Act
- Superfund (CERCLA)
- Washington State Law

#### National Contingency Plan



- Empowers
   Federal On Scene
   Coordinators
- Mandates coordination with key stakeholders in planning and response.

#### NW Area Contingency Plan

- Interagency agreement
- Blueprint for oil and hazmat response incidents in WA, OR and ID.

# NRS Planning Framework



## **NW Area Contingency Plan**

- Master Oil and Hazardous Substance Response Plan for State/Federal Agencies
- Authorities, Jurisdiction, Policies, Procedures
- Tools, Templates, Forms, BMPs, Permits, etc.
  - JIC Manual
  - Safety Plan Template
  - Job Aids
- Response Strategies



#### Oil/Hazmat Incident Management



**Geographic Response Plans** 



#### Response Strategies "2-Pagers"



Sulvert 5 lb dk

■ UnderflowDan

Ancher Point S Staging Area



nediately upstream of N Argonne er right anchor point. Portion of ted on photograph.



#### Site Contact Information

Inland Empire Paper Company
Ph: 509-924-1911 (Shift Supervisor)
Fax: 509-927-8461
Email: iep@iepco.com

#### Closest Address

9100 E Maringo Drive Spokane, WA 99206

#### **Driving Directions**

- Take Exit 287 on Interstate 90 in Spokane Valley, WA
- Travel North on North Argonne Road for 1.1 Miles
- Turn into empty lot on SE corner of N Argonne Road and E Maringo Drive
- . Stage equipment in empty lot. Notify Inland Empire Paper Company; the property owner

### Response Partner Resources









### Western Response Resource List