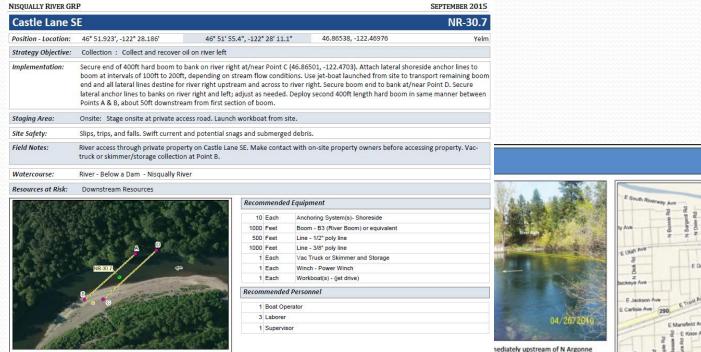

#### Response Strategies "2-Pagers"

Sulvert 5 lb dk

■ UnderflowDan

Ancher Point S Staging Area

nediately upstream of N Argonne er right anchor point. Portion of ted on photograph.

#### Site Contact Information

Inland Empire Paper Company
Ph: 509-924-1911 (Shift Supervisor)
Fax: 509-927-8461
Email: iep@iepco.com

#### Closest Address

9100 E Maringo Drive Spokane, WA 99206

#### **Driving Directions**

- Take Exit 287 on Interstate 90 in Spokane Valley, WA
- Travel North on North Argonne Road for 1.1 Miles
- Turn into empty lot on SE corner of N Argonne Road and E Maringo Drive
- . Stage equipment in empty lot. Notify Inland Empire Paper Company; the property owner