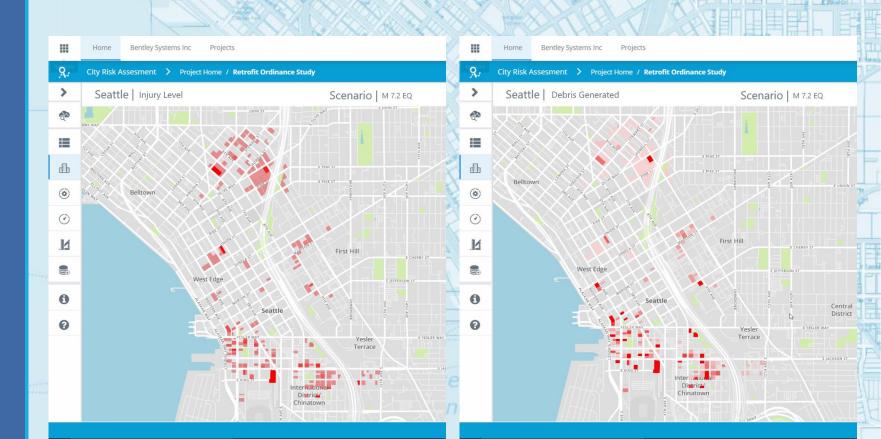

## Response & Recovery

**Resilient Technology** 

**Deterministic Scenario** 

Drone/IOT Triage

Post Event Analysis

**Likely Injury Concentration** 

**Likely Debris Concentration** 

### Response & Recovery

Resilient Technology

**Deterministic Scenario** 

Drone/IOT Triage

http://bit.ly/KingCtyNC11

# Response & Recovery

Resilient Technology

**Deterministic Scenario** 

Drone/IOT Triage

http://bit.ly/PescaraBYUNC11