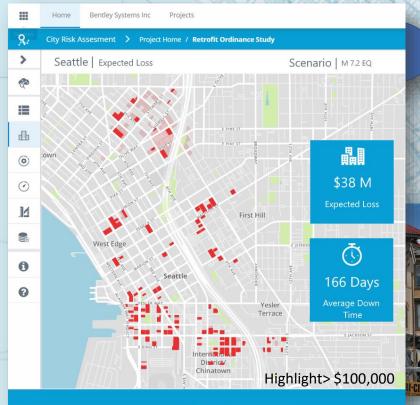

### **Expected Loss**

**URM** to Reinforced, Remove Deficiencies

**CURRENT** 

**POST ORDINANCE** 