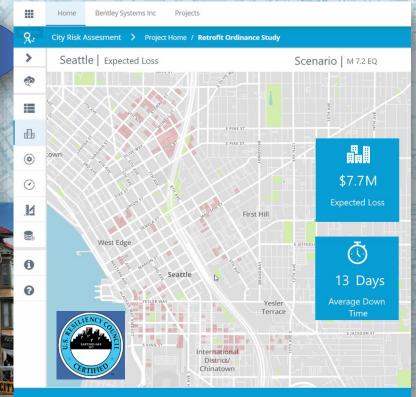

### **Expected Loss**

**URM** to Reinforced, Remove Deficiencies

**CURRENT** 

**POST ORDINANCE** 