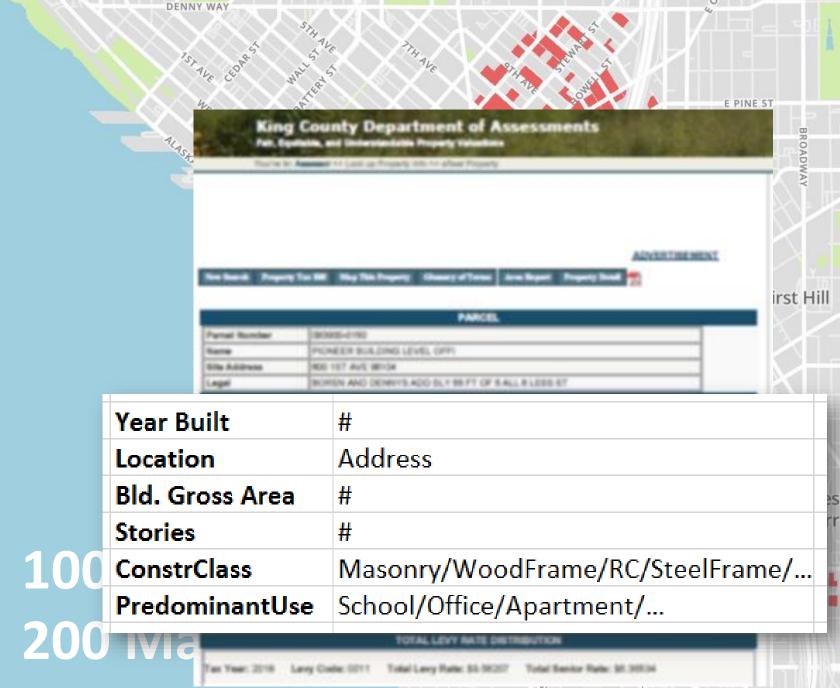

# Planning & Preparedness

City Scale Risk Assessment

Readily Available Data

Well Established Science

Perform What-If Scenarios

## Planning & Preparedness

City Scale Risk Assessment

Readily Available Data

Well Established Science

Perform What-If Scenarios